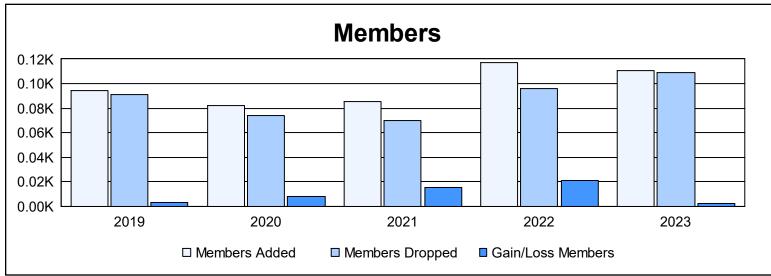

District 111SN As of June 2023 Cumulative

| Year      | New<br>Clubs | Dropped<br>Clubs | Gain/<br>Loss<br>Clubs | New<br>Members | Charter<br>Members | Reinstate<br>Members | Transfer<br>Members | Total<br>Member<br>Added | Total<br>Members<br>Dropped | Gain/<br>Loss<br>Members |
|-----------|--------------|------------------|------------------------|----------------|--------------------|----------------------|---------------------|--------------------------|-----------------------------|--------------------------|
| 2018-2019 | 1            | 0                | 1                      | 71             | 22                 | 1                    | 0                   | 94                       | 91                          | 3                        |
| 2019-2020 | 0            | 0                | 0                      | 71             | 0                  | 0                    | 11                  | 82                       | 74                          | 8                        |
| 2020-2021 | 1            | 0                | 1                      | 58             | 22                 | 1                    | 4                   | 85                       | 70                          | 15                       |
| 2021-2022 | 1            | 1                | 0                      | 67             | 34                 | 3                    | 13                  | 117                      | 96                          | 21                       |
| 2022-2023 | 1            | 0                | 1                      | 79             | 21                 | 0                    | 11                  | 111                      | 109                         | 2                        |
| Average   | 1            | 0                | 1                      | 69             | 20                 | 1                    | 8                   | 98                       | 88                          | 10                       |